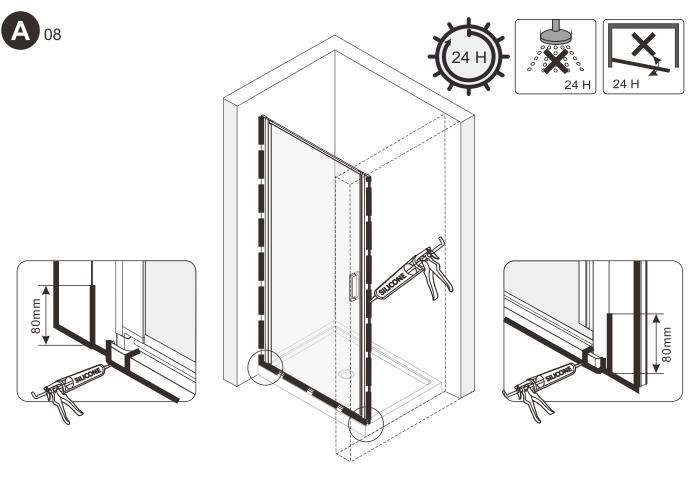

#### **CAUTION**

- To prevent leaks, silicone must be applied on the outside of the shower and not on the inside
- Read all instruction carefully before starting the installation
- Save this manual for future reference

# Continue