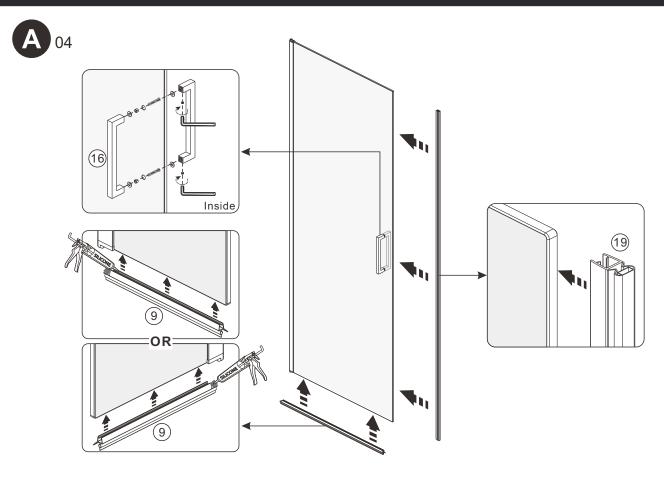

e read these instructions thoroughly and retain for future reference
- Always check for pipes and cables before drilling

#### **CAUTION**

- To prevent leaks, silicone must be applied on the outside of the shower and not on the inside
- Read all instruction carefully before starting the installation
- Save this manual for future reference

#### **Contents**

| - PART LIST                   | PAGE 04 |
|-------------------------------|---------|
| - PREPARATION & TOOL REQUIRED |         |
|                               |         |
| - INSTALLATION                | PAGE 06 |
| - CONTINUE                    | PAGE 07 |

#### PARTS LIST



## Preparation



# Tools required













MEASURING TAPE

SILICONE

PRECISION KNIFE

LEVEL

SCREWDR











## Installation







# Continue





# Continue





# Continue





#### Maintenance & Cleaning

Use a PH-neutral cleaning agent to maintain and clean the surface of your product. Not to use alkaline, solvent, acid and chloric or scrubbing agents.

To maintain the surface of your product, wipe with a clean damp cloth and wipe dry, do not use any abrasive cleaning agents or materials. If any harsh chemicals come into contact with the surface of the product, rinse and wipe clean immediately.

#### For more information

- · visit betterbathrooms.com
- · email customerservices@buyitdirect.co.uk
- call 03303903062
- write to Trident Business Park, Neptune Way, Huddersfield, HD2 1UA



Part of the BuyltDirect Group