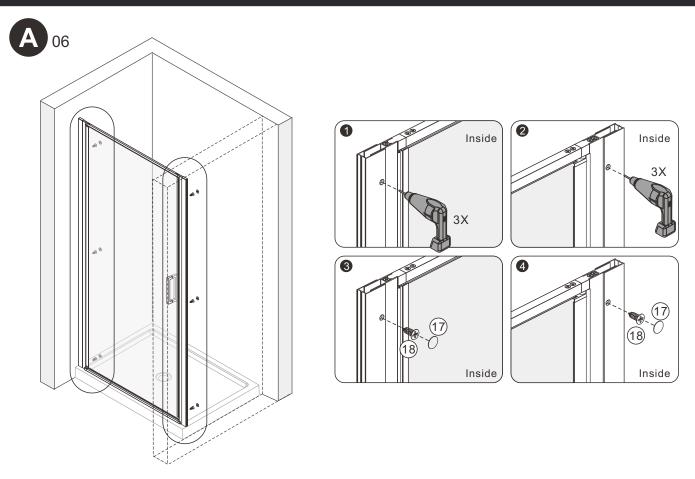

tructions thoroughly and retain for future reference
- Always check for pipes and cables before drilling

#### **CAUTION**

- To prevent leaks, silicone must be applied on the outside of the shower and not on the inside
- Read all instruction carefully before starting the installation
- Save this manual for future reference

#### **Contents**

| - PART LIST                   | PAGE 04 |
|-------------------------------|---------|
| - PREPARATION & TOOL REQUIRED |         |
|                               |         |
| - INSTALLATION                | PAGE 06 |
| - CONTINUE                    | PAGE 07 |

#### PARTS LIST



## Preparation



# Tools required













MEASURING TAPE

SILICONE

PRECISION KNIFE

LEVEL

SCREWDR











## Installation







# Continue





# Continue





# Continue





#### Maintenance & Cleaning

Use a PH-neutral cleaning agent to maintain and clean the surface of your product. Not to use alkaline, solvent, acid and chloric or scrubbing agents.

To maintain the surface of your product, wipe with a clean damp cloth and wipe dry, do not use any abrasive cleaning agents or materials. If any harsh chemicals come into contact with the surface of the product, rinse and wipe clean immediately.

#### For more information

- · visit betterbathrooms.com
- · email customerservices@buyitdirect.co.uk
- call 03303903062
- write to Trident Business Park, Neptune Way, Huddersfield, HD2 1UA



Part of the BuyltDirect Group