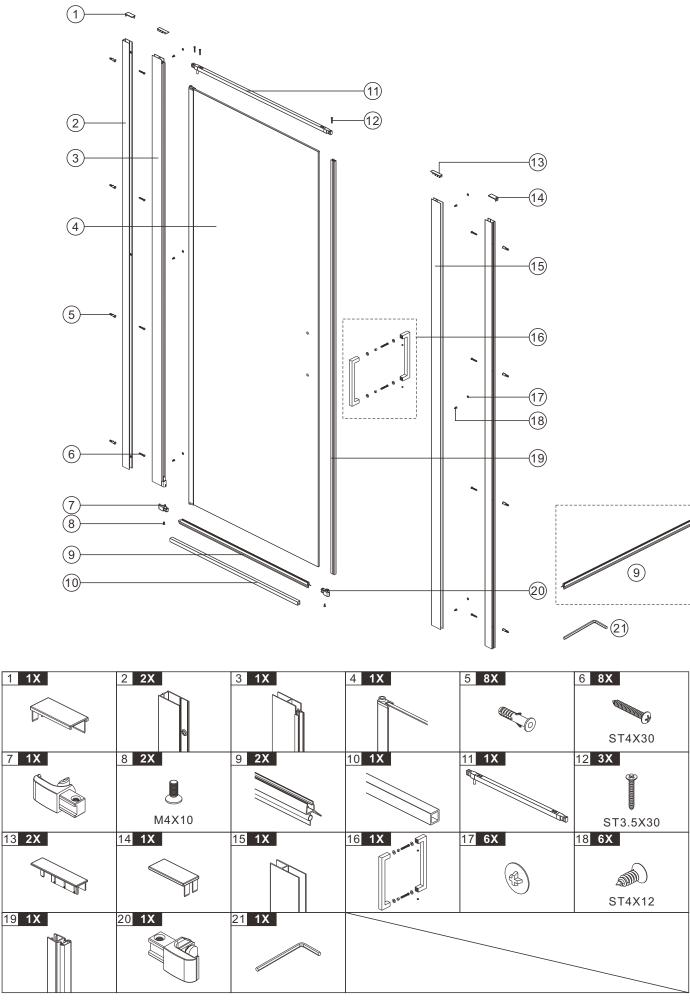

r self-serve portal – betterbathrooms.com/CustomerAccount/Login
- contact us via betterbathrooms.com/content/contact-us

#### Important information

- Please read these instructions thoroughly and retain for future reference
- Always check for pipes and cables before drilling

#### **CAUTION**

- To prevent leaks, silicone must be applied on the outside of the shower and not on the inside
- Read all instruction carefully before starting the installation
- Save this manual for future reference

#### **Contents**

| - PART LIST                   | PAGE 04 |
|-------------------------------|---------|
| - PREPARATION & TOOL REQUIRED |         |
|                               |         |
| - INSTALLATION                | PAGE 06 |
| - CONTINUE                    | PAGE 07 |

#### PARTS LIST



## Preparation



# Tools required













MEASURING TAPE

SILICONE

PRECISION KNIFE

LEVEL

SCREWDR











## Installation







# Continue





# Continue





# Continue





#### Maintenance & Cleaning

Use a PH-neutral cleaning agent to maintain and clean the surface of your product. Not to use alkaline, solvent, acid and chloric or scrubbing agents.

To maintain the surface of your product, wipe with a clean damp cloth and wipe dry, do not use any abrasive cleaning agents or materials. If any harsh chemicals come into contact with the surface of the product, rinse and wipe clean immediately.

#### For more information

- · visit betterbathrooms.com
- · email customerservices@buyitdirect.co.uk
- call 03303903062
- write to Trident Business Park, Neptune Way, Huddersfield,