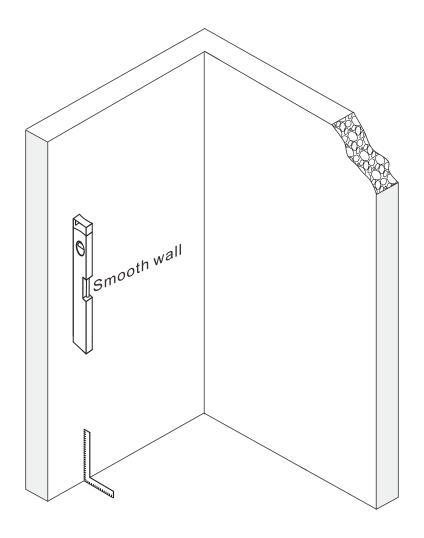

l – betterbathrooms.com/CustomerAccount/Login
- contact us via betterbathrooms.com/content/contact-us

#### Important information

- Please read these instructions thoroughly and retain for future reference
- Always check for pipes and cables before drilling

#### **CAUTION**

- To prevent leaks, silicone must be applied on the outside of the shower and not on the inside
- Read all instruction carefully before starting the installation
- Save this manual for future reference

#### **Contents**

| - PART LIST                   | PAGE 04 |
|-------------------------------|---------|
| - PREPARATION & TOOL REQUIRED |         |
|                               |         |
| - INSTALLATION                | PAGE 06 |
| - CONTINUE                    | PAGE 07 |

#### PARTS LIST



## Preparation



# Tools required













MEASURING TAPE

SILICONE

PRECISION KNIFE

LEVEL

SCREWDR











## Installation







# Continue





# Continue





# Continue





#### Maintenance & Cleaning

Use a PH-neutral cleaning agent to maintain and clean the surface of your product. Not to use alkaline, solvent, acid and chloric or scrubbing agents.

To maintain the surface of your product, wipe with a clean damp cloth and wipe dry, do not use any abrasive cleaning agents or materials. If any harsh chemicals come into contact with the surface of the product, rinse and wipe clean immediately.

#### For more information

- · visit betterbathrooms.com
- · email customerservices@buyitdirect.co.uk
- call 03303903062
- write to Trident Business Park, Neptune Way, Huddersfield, HD2 1UA



Part of