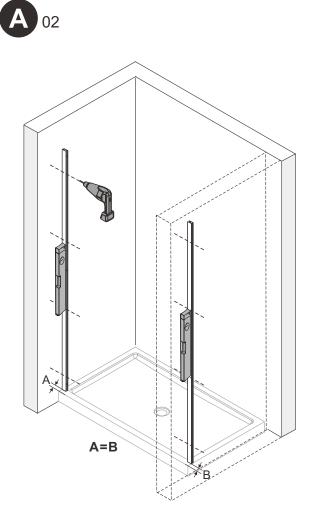

formation

- Please read these instructions thoroughly and retain for future reference
- Always check for pipes and cables before drilling

#### **CAUTION**

- To prevent leaks, silicone must be applied on the outside of the shower and not on the inside
- Read all instruction carefully before starting the installation
- Save this manual for future reference

#### **Contents**

| - PART LIST                   | PAGE 04 |
|-------------------------------|---------|
| - PREPARATION & TOOL REQUIRED |         |
|                               |         |
| - INSTALLATION                | PAGE 06 |
| - CONTINUE                    | PAGE 07 |

#### PARTS LIST



## Preparation



# Tools required













MEASURING TAPE

SILICONE

PRECISION KNIFE

LEVEL

SCREWDR











## Installation







# Continue





# Continue





# Continue





#### Maintenance & Cleaning

Use a PH-neutral cleaning agent to maintain and clean the surface of your product. Not to use alkaline, solvent, acid and chloric or scrubbing agents.

To maintain the surface of your product, wipe with a clean damp cloth and wipe dry, do not use any abrasive cleaning agents or materials. If any harsh chemicals come into contact with the surface of the product, rinse and wipe clean immediately.

#### For more information

- · visit betterbathrooms.com
- · email customerservices@buyitdirect.co.uk
- call 03303903062
- write to Trident Business Park, Neptune Way, Huddersfield, HD2 1UA



Part of the BuyltDirect Group