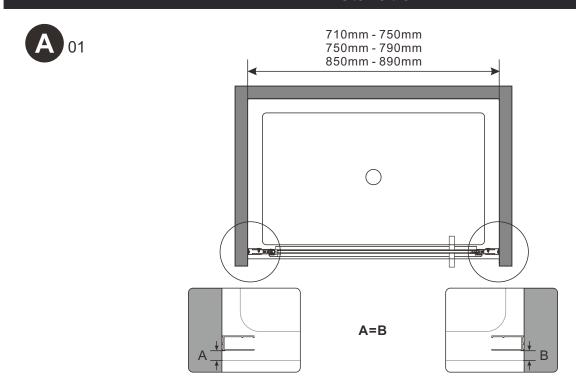

information

- Please read these instructions thoroughly and retain for future reference
- Always check for pipes and cables before drilling

#### **CAUTION**

- To prevent leaks, silicone must be applied on the outside of the shower and not on the inside
- Read all instruction carefully before starting the installation
- Save this manual for future reference

#### **Contents**

| - PART LIST                   | PAGE 04 |
|-------------------------------|---------|
| - PREPARATION & TOOL REQUIRED |         |
|                               |         |
| - INSTALLATION                | PAGE 06 |
| - CONTINUE                    | PAGE 07 |

#### PARTS LIST



## Preparation



# Tools required













MEASURING TAPE

SILICONE

PRECISION KNIFE

LEVEL

SCREWDR











## Installation







# Continue





# Continue





# Continue





#### Maintenance & Cleaning

Use a PH-neutral cleaning agent to maintain and clean the surface of your product. Not to use alkaline, solvent, acid and chloric or scrubbing agents.

To maintain the surface of your product, wipe with a clean damp cloth and wipe dry, do not use any abrasive cleaning agents or materials. If any harsh chemicals come into contact with the surface of the product, rinse and wipe clean immediately.

#### For more information

- · visit betterbathrooms.com
- · email customerservices@buyitdirect.co.uk
- call 03303903062
- write to Trident Business Park, Neptune Way, Huddersfield, HD2 1UA



Part of the BuyltDirect Group