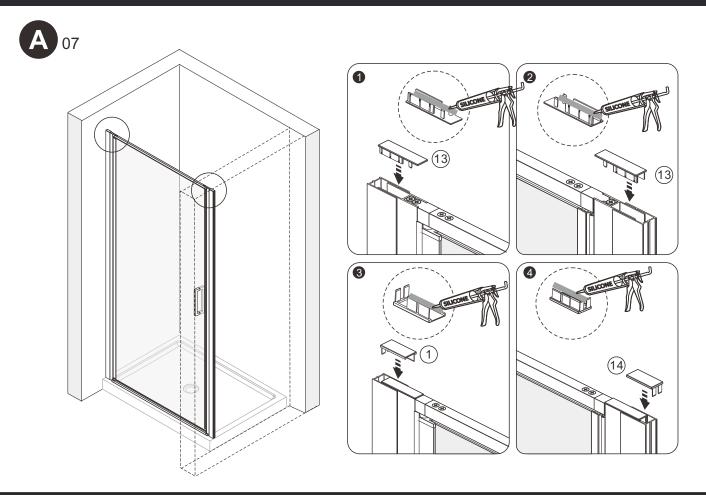

oughly and retain for future reference
- Always check for pipes and cables before drilling

#### **CAUTION**

- To prevent leaks, silicone must be applied on the outside of the shower and not on the inside
- Read all instruction carefully before starting the installation
- Save this manual for future reference

#### **Contents**

| - PART LIST                   | PAGE 04 |
|-------------------------------|---------|
| - PREPARATION & TOOL REQUIRED |         |
|                               |         |
| - INSTALLATION                | PAGE 06 |
| - CONTINUE                    | PAGE 07 |

#### PARTS LIST



## Preparation



# Tools required













MEASURING TAPE

SILICONE

PRECISION KNIFE

LEVEL

SCREWDR











## Installation







# Continue





# Continue





# Continue





#### Maintenance & Cleaning

Use a PH-neutral cleaning agent to maintain and clean the surface of your product. Not to use alkaline, solvent, acid and chloric or scrubbing agents.

To maintain the surface of your product, wipe with a clean damp cloth and wipe dry, do not use any abrasive cleaning agents or materials. If any harsh chemicals come into contact with the surface of the product, rinse and wipe clean immediately.

#### For more information

- · visit betterbathrooms.com
- · email customerservices@buyitdirect.co.uk
- call 03303903062
- write to Trident Business Park, Neptune Way, Huddersfield, HD2 1UA



Part of the BuyltDirect Group