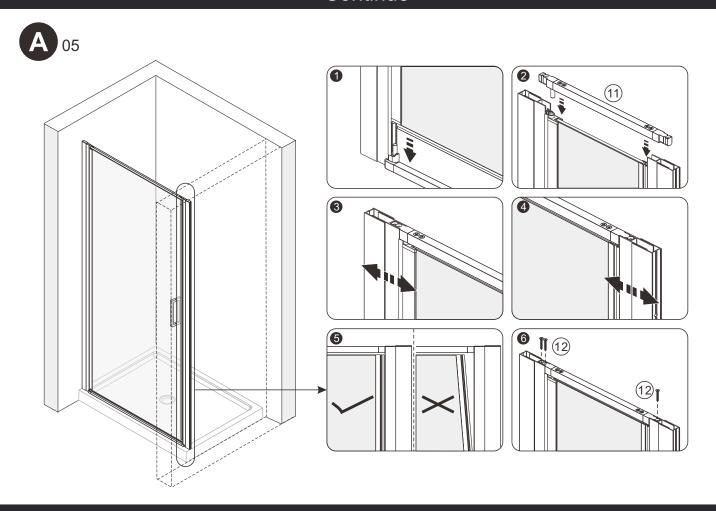

nstructions thoroughly and retain for future reference
- Always check for pipes and cables before drilling

#### **CAUTION**

- To prevent leaks, silicone must be applied on the outside of the shower and not on the inside
- Read all instruction carefully before starting the installation
- Save this manual for future reference

#### **Contents**

| - PART LIST                   | PAGE 04 |
|-------------------------------|---------|
| - PREPARATION & TOOL REQUIRED |         |
|                               |         |
| - INSTALLATION                | PAGE 06 |
| - CONTINUE                    | PAGE 07 |

#### PARTS LIST



## Preparation



# Tools required













MEASURING TAPE

SILICONE

PRECISION KNIFE

LEVEL

SCREWDR











## Installation







# Continue





# Continue





# Continue





#### Maintenance & Cleaning

Use a PH-neutral cleaning agent to maintain and clean the surface of your product. Not to use alkaline, solvent, acid and chloric or scrubbing agents.

To maintain the surface of your product, wipe with a clean damp cloth and wipe dry, do not use any abrasive cleaning agents or materials. If any harsh chemicals come into contact with the surface of the product, rinse and wipe clean immediately.

#### For more information

- · visit betterbathrooms.com
- · email customerservices@buyitdirect.co.uk
- call 03303903062
- write to Trident Business Park, Neptune Way, Huddersfield, HD2 1UA



Part of the BuyltDirect Group