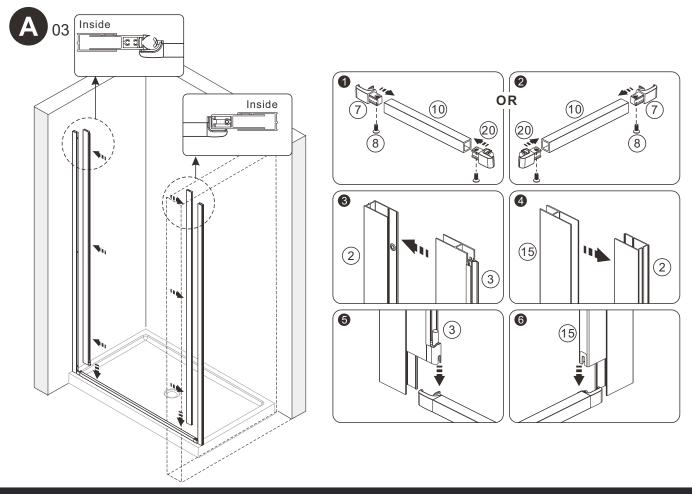

ase read these instructions thoroughly and retain for future reference
- Always check for pipes and cables before drilling

#### **CAUTION**

- To prevent leaks, silicone must be applied on the outside of the shower and not on the inside
- Read all instruction carefully before starting the installation
- Save this manual for future reference

#### **Contents**

| - PART LIST                   | PAGE 04 |
|-------------------------------|---------|
| - PREPARATION & TOOL REQUIRED |         |
|                               |         |
| - INSTALLATION                | PAGE 06 |
| - CONTINUE                    | PAGE 07 |

#### PARTS LIST



## Preparation



# Tools required













MEASURING TAPE

SILICONE

PRECISION KNIFE

LEVEL

SCREWDR











## Installation







# Continue





# Continue





# Continue





#### Maintenance & Cleaning

Use a PH-neutral cleaning agent to maintain and clean the surface of your product. Not to use alkaline, solvent, acid and chloric or scrubbing agents.

To maintain the surface of your product, wipe with a clean damp cloth and wipe dry, do not use any abrasive cleaning agents or materials. If any harsh chemicals come into contact with the surface of the product, rinse and wipe clean immediately.

#### For more information

- · visit betterbathrooms.com
- · email customerservices@buyitdirect.co.uk
- call 03303903062
- write to Trident Business Park, Neptune Way, Huddersfield, HD2 1UA



Part of the BuyltDirect Group