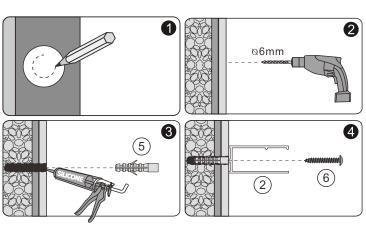

## Preparation

# Tools required

MEASURING TAPE

SILICONE

PRECISION KNIFE

LEVEL

SCREWDR